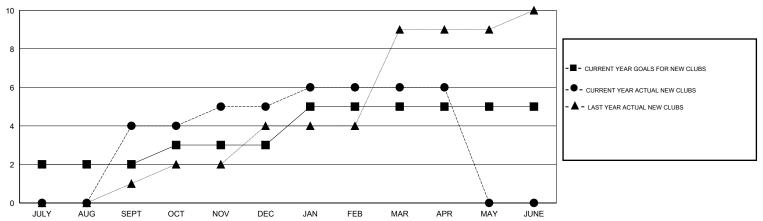

# LOCATION INDIA

GMT CA 6

|               |                  | Clubs            |                  |                  | Members       |                    |                                     |                    |                  |
|---------------|------------------|------------------|------------------|------------------|---------------|--------------------|-------------------------------------|--------------------|------------------|
|               | RESUL            | TS FOR 2014-2015 |                  |                  |               | RESU               | JLTS FOR 2014-2015                  |                    |                  |
| QUARTER       | NEW CLUB<br>GOAL | NEW CLUBS        | DROPPED<br>CLUBS | NET<br>GAIN/LOSS | QUARTER       | NEW MEMBER<br>GOAL | CHARTER AND<br>NEW MEMBERS<br>ADDED | DROPPED<br>MEMBERS | NET<br>GAIN/LOSS |
| JULY/AUG/SEPT | 2                | 4                | 6                | -2               | JULY/AUG/SEPT | 110                | 165                                 | 219                | -54              |
| OCT/NOV/DEC   | 1                | 1                | 7                | -6               | OCT/NOV/DEC   | 130                | 234                                 | 236                | -2               |
| JAN/FEB/MAR   | 2                | 1                | 2                | -1               | JAN/FEB/MAR   | 60                 | 85                                  | 95                 | -10              |
| APR/MAY/JUNE  | 0                | 0                | 0                | 0                | APR/MAY/JUNE  | 0                  | 7                                   | 51                 | -44              |

### GOALS AND ACTUAL NEW CLUBS CUMULATIVE