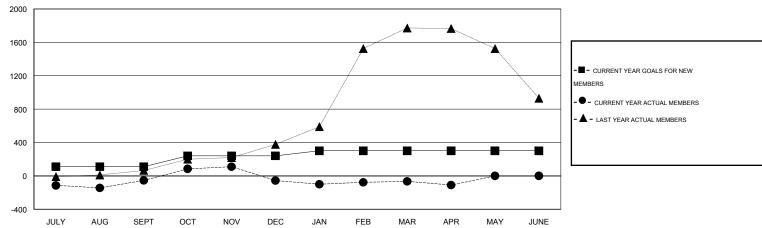

# LOCATION INDIA

GMT CA 6

|               |                  | Clubs            |                  |                  | Members       |                    |                                     |                    |                  |
|---------------|------------------|------------------|------------------|------------------|---------------|--------------------|-------------------------------------|--------------------|------------------|
|               | RESUL            | TS FOR 2014-2015 |                  |                  |               | RESU               | JLTS FOR 2014-2015                  |                    |                  |
| QUARTER       | NEW CLUB<br>GOAL | NEW CLUBS        | DROPPED<br>CLUBS | NET<br>GAIN/LOSS | QUARTER       | NEW MEMBER<br>GOAL | CHARTER AND<br>NEW MEMBERS<br>ADDED | DROPPED<br>MEMBERS | NET<br>GAIN/LOSS |
| JULY/AUG/SEPT | 2                | 4                | 6                | -2               | JULY/AUG/SEPT | 110                | 165                                 | 219                | -54              |
| OCT/NOV/DEC   | 1                | 1                | 7                | -6               | OCT/NOV/DEC   | 130                | 234                                 | 236                | -2               |
| JAN/FEB/MAR   | 2                | 1                | 2                | -1               | JAN/FEB/MAR   | 60                 | 85                                  | 95                 | -10              |
| APR/MAY/JUNE  | 0                | 0                | 0                | 0                | APR/MAY/JUNE  | 0                  | 7                                   | 51                 | -44              |

### GOALS AND ACTUAL MEMBERS CUMULATIVE

| DROPPED CLUBS: 15  DROPPED MEMBERS |     | 80 CLUBS OF 197 ADDED 1 OR MORE NEW MEMBERS |                       | <u>ON</u><br>4,823 (77.00%)<br>1,441 (23.00%) |
|------------------------------------|-----|---------------------------------------------|-----------------------|-----------------------------------------------|
| DECEASED                           | 7   | CLICK HERE FOR HEALTH                       | FAMILY UNIT MEMBERS   | 2,164                                         |
| CLUB CANCELLED                     | 223 | ASSESSMENT DATA                             | FAMILY UNIT MEMBERS   | ,                                             |
| OTHER                              | 371 |                                             | HEAD OF HOUSEHOLD     | 834                                           |
| TOTAL                              | 601 |                                             | NON-HEAD OF HOUSEHOLD | 1,330                                         |